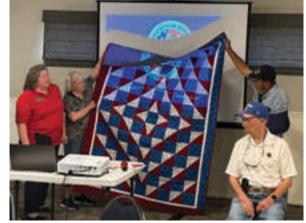

### CONTENTS and FEATURES

Melinda Tyrrell-far left-was honored for her 23 years of devoted service, as presented by Commander Gittins with Lt. Beranis at the Posses 25th Anniversary Celebration

WV Veteran Jack Williamson was awarded the distinguished Quilts of Valor

### Editor's Message

"This nation will remain the land of the free only so long as it is the home of the brave." ~ Elmer Davis

Lori Reiland

This 4th of July, I hope you are thinking of our brave men and women serving our country here or overseas. As you delight in the splendor of fireworks, may you remember the symbolism of rockets and bombs bursting into the air for our freedom. Let's pray for the safety of our military, as well as our local police and firemen. Check out the inspirational corner for more on our founding fathers desire to honor God and Country. On page 23, look for the latest on WV Veterans Club news. Jack Williamson was awarded a Quilt of Valor for his many sacrifices for our great nation on page 38. It is so meaningful to honor our veterans during the season we celebrate our freedom as a nation.