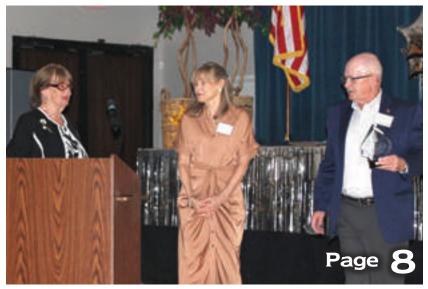

### CONTENTS and FEATURES

Melinda Tyrrell-far left-was honored for her 23 years of devoted service, as presented by Commander Gittins with Lt. Beranis at the Posses 25th Anniversary Celebration

WV Veteran Jack Williamson was awarded the distinguished Quilts of Valor

### The following currently active Posse members received years of service awards:

| Melinda Tyrrell  | 23 years | Sandy Prins    | 12 years |
|------------------|----------|----------------|----------|
| Joe Burton       | 13 years | Sherry Huff    | 12 years |
| Bob DeGregario   | 13 years | Christa Jordan | 5 years  |
| Betty DeGregatio | 12 years |                |          |