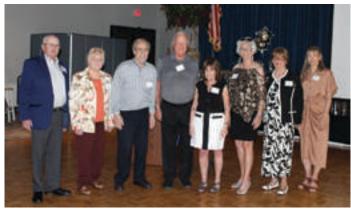

## **25th Anniversary Celebration**

**Top:** Councilmember Rick Stokes and Commander Mark Gittins

**Above:** 25 years of Posse memorabilia and awards were on display for attendees to enjoy

**Bottom Right:** Betty DeGregatio, Bob DeGregario, Joe Burton, Sherry Huff, Sandy Prins, and Melinda Tyrrell were honored for their years of service

### The following currently active Posse members received years of service awards:

| Melinda Tyrrell  | 23 years | Sandy Prins    | 12 years |
|------------------|----------|----------------|----------|
| Joe Burton       | 13 years | Sherry Huff    | 12 years |
| Bob DeGregario   | 13 years | Christa Jordan | 5 years  |
| Betty DeGregatio | 12 years |                |          |