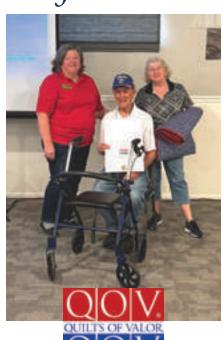

### CONTENTS and FEATURES

Melinda Tyrrell-far left-was honored for her 23 years of devoted service, as presented by Commander Gittins with Lt. Beranis at the Posses 25th Anniversary Celebration

WV Veteran Jack Williamson was awarded the distinguished Quilts of Valor

### Editor's Message

"This nation will remain the land of the free only so long as it is the home of the brave." ~ Elmer Davis

Lori Reiland

This 4th of July, I hope you are thinking of our brave men and women serving our country here or overseas. As you delight in the splendor of fireworks, may you remember the symbolism of rockets and bombs bursting into the air for our freedom. Let's pray for the safety of our military, as well as our local police and firemen. Check out the inspirational corner for more on our founding fathers desire to honor God and Country. On page 23, look for the latest on WV Veterans Club news. Jack Williamson was awarded a Quilt of Valor for his many sacrifices for our great nation on page 38. It is so meaningful to honor our veterans during the season we celebrate our freedom as a nation.